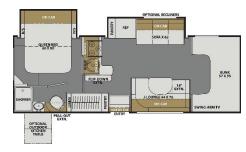

or 2 adults)

• Seatbelts: 4

• Child Seat Compatible: No

- Compact and fuel efficient
- Maneuverable and easy to drive
- Generator
- Solar Panel
- Awning

Click <u>here</u> to view all detailed specifications.







Click <u>here</u> to view all detailed specifications.









Click <u>here</u> to view all detailed specifications.

## **Run Of Fleet C-Class Motorhome**



The ROF category consists of Class C motorhomes with various floor plans. Customers will not have the option to choose their model.

- Ideal for a small family
- Sleeps: minimum 4 (recommended for 3 adults and 1 child)
- Seatbelts: minimum 4
- **Child Seat Compatible:** 1x child seat option
- **Awning**
- Generator

Important: The vehicles in the ROF category are equipped with 12V fridges that run on battery power.









# **C-Large Motorhome**



4

Click <u>here</u> to view all detailed specifications.