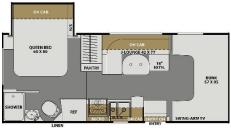

2 adults)

• Seatbelts: 4

• Child Seat Compatible: No

- Compact and fuel efficient
- Maneuverable and easy to drive
- Generator
- Solar Panel
- Awning

Click <u>here</u> to view all detailed specifications.







Click <u>here</u> to view all detailed specifications.









Click <u>here</u> to view all detailed specifications.

## **Run Of Fleet C-Class Motorhome**



The ROF category consists of Class C motorhomes with various floor plans. Customers will not have the option to choose their model.

- Ideal for a small family
- Sleeps: minimum 4 (recommended for 3 adults and 1 child)
- Seatbelts: minimum 4
- **Child Seat Compatible:** 1x child seat option
- **Awning**
- Generator

Important: The vehicles in the ROF category are equipped with 12V fridges that run on battery power.









# **C-Large Motorhome**



4

Click <u>here</u> to view all detailed specifications.