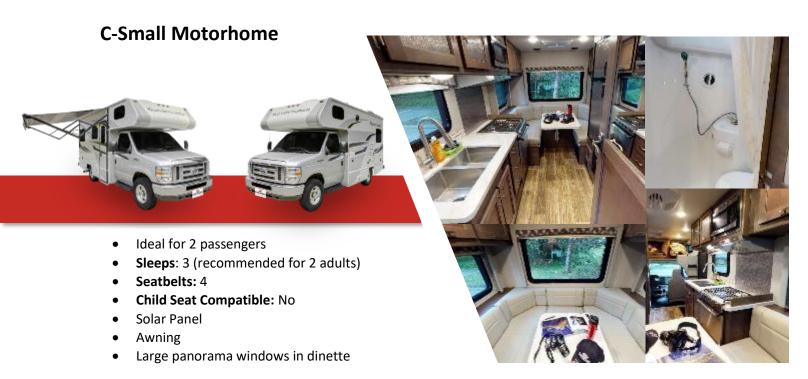

## **Rental Vehicles**







#### Class C-Small Motorhome





#### Class C-Medium Motorhome











## Class C-Large Motorhome





### Class C-XLarge Motorhome





- All measurements, specifications and floorplans can vary within vehicle categories and are approximate and subject to change without notice.
- > C-Small Motorhomes and Van Conversions are not designed for travel with children who require baby, child-, or booster seats.
- > Take virtual tours through all our vehicles at fourseasonsrvrentals.ca



# **Van Conversion**





• Sleeps: 2 (recommended for 2 adults)

• Seatbelts: 4

• Child Seat Compatible: No

- Compact and fuel efficient
- Maneuverable and easy to drive
- Generator
- Solar Panel
- Awning

Click <u>here</u> to view all detailed specifications.







Click <u>here</u> to view all detailed specifications.









Click <u>here</u> to view all detailed specifications.

## **Run Of Fleet C-Class Motorhome**



The ROF category consists of Class C motorhomes with various floor plans. Customers will not have the option to choose their model.

- Ideal for a small family
- Sleeps: minimum 4 (recommended for 3 adults and 1 child)
- Seatbelts: minimum 4
- **Child Seat Compatible:** 1x child seat option
- **Awning**
- Generator

Important: The vehicles in the ROF category are equipped with 12V fridges that run on battery power.









# **C-Large Motorhome**



4

Click <u>here</u> to view all detailed specifications.