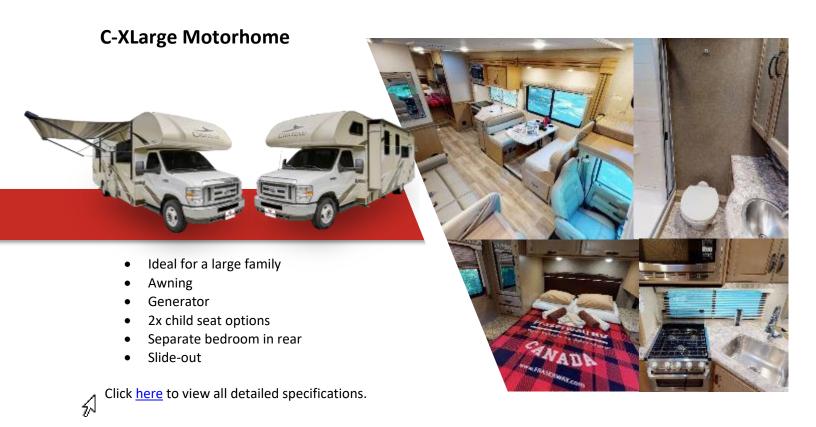

### Class C-XLarge Motorhome

- All measurements, specifications and floorplans can vary within vehicle categories and are approximate and subject to change without notice.
- > C-Small Motorhomes and Van Conversions are not designed for travel with children who require baby, child-, or booster seats.
- > Take virtual tours through all our vehicles at fourseasonsrvrentals.ca