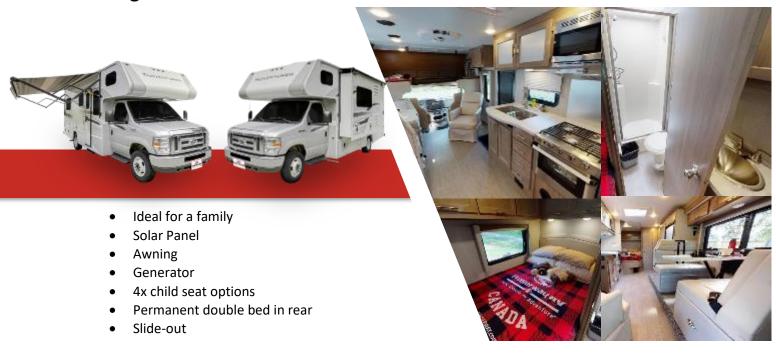

hild Seat Compatible: No

- Compact and fuel efficient
- Maneuverable and easy to drive
- Generator
- Solar Panel
- Awning

Click <u>here</u> to view all detailed specifications.







Click <u>here</u> to view all detailed specifications.









Click <u>here</u> to view all detailed specifications.

## **Run Of Fleet C-Class Motorhome**



The ROF category consists of Class C motorhomes with various floor plans. Customers will not have the option to choose their model.

- Ideal for a small family
- Sleeps: minimum 4 (recommended for 3 adults and 1 child)
- Seatbelts: minimum 4
- **Child Seat Compatible:** 1x child seat option
- **Awning**
- Generator

Important: The vehicles in the ROF category are equipped with 12V fridges that run on battery power.









# **C-Large Motorhome**



4

Click <u>here</u> to view all detailed specifications.