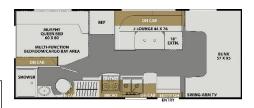

adults)

• Seatbelts: 4

• Child Seat Compatible: No

- Compact and fuel efficient
- Maneuverable and easy to drive
- Generator
- Solar Panel
- Awning

Click <u>here</u> to view all detailed specifications.







Click <u>here</u> to view all detailed specifications.









Click <u>here</u> to view all detailed specifications.

## **Run Of Fleet C-Class Motorhome**



The ROF category consists of Class C motorhomes with various floor plans. Customers will not have the option to choose their model.

- Ideal for a small family
- Sleeps: minimum 4 (recommended for 3 adults and 1 child)
- Seatbelts: minimum 4
- **Child Seat Compatible:** 1x child seat option
- **Awning**
- Generator

Important: The vehicles in the ROF category are equipped with 12V fridges that run on battery power.









# **C-Large Motorhome**



4

Click <u>here</u> to view all detailed specifications.