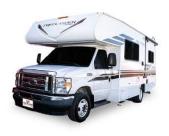

## **Rental Vehicles**







#### Class C-Small Motorhome





#### Class C-Medium Motorhome











## Class C-Large Motorhome





### Class C-XLarge Motorhome





- All measurements, specifications and floorplans can vary within vehicle categories and are approximate and subject to change without notice.
- > C-Small Motorhomes and Van Conversions are not designed for travel with children who require baby, child-, or booster seats.
- > Take virtual tours through all our vehicles at fourseasonsrvrentals.ca



# **Van Conversion**





• Sleeps: 2 (recommended for 2 adults)

• Seatbelts: 4

• Child Seat Compatible: No

- Compact and fuel efficient
- Maneuverable and easy to drive
- Generator
- Solar Panel
- Awning

Click <u>here</u> to view all detailed specifications.







Click <u>here</u> to view all detailed specifications.









Click <u>here</u> to view all detailed specif