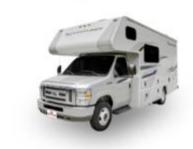

## **Rental Vehicles**







#### Class C-Small Motorhome





#### Class C-Medium Motorhome











## Class C-Large Motorhome





### Class C-XLarge Motorhome





- All measurements, specifications and floorplans can vary within vehicle categories and are approximate and subject to change without notice.
- > C-Small Motorhomes and Van Conversions are not designed for travel with children who require baby, child-, or booster seats.
- > Take virtual tours through all our vehicles at fourseasonsrvrentals.ca



# **Van Conversion**





• Sleeps: 2 (recommended for 2 adults)

• Seatbelts: 4

• Child Seat Compatible: No

- Compact and fuel efficient
- Maneuverable and easy to drive
- Generator
- Solar Panel
- Awning

Click <u>here</u> to view all detailed specifications.







Click <u>here</u> to view all detailed specifications.









Click <u>here</u> to view all detailed