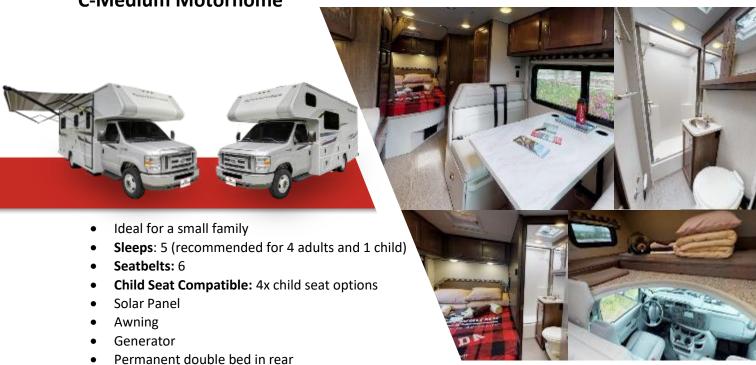

orhome





#### Class C-Medium Motorhome











## Class C-Large Motorhome





### Class C-XLarge Motorhome





- All measurements, specifications and floorplans can vary within vehicle categories and are approximate and subject to change without notice.
- > C-Small Motorhomes and Van Conversions are not designed for travel with children who require baby, child-, or booster seats.
- > Take virtual tours through all our vehicles at fourseasonsrvrentals.ca



# **Van Conversion**





• Sleeps: 2 (recommended for 2 adults)

• Seatbelts: 4

• Child Seat Compatible: No

- Compact and fuel efficient
- Maneuverable and easy to drive
- Generator
- Solar Panel
- Awning

Click <u>here</u> to view all detailed specifications.







Click <u>here</u> to view all detailed specifications.









Click <u>here</u> to view all detailed specifications.

## **Run Of Fleet C-Class Motorhome**



The ROF category consists of Class C motorhomes with various floor plans. Customers will not have the option to choose their model.

- Ideal for a small family
- Sleeps: minimum 4 (recommended for 3 adults and 1 child)
- Seatbelts: minimum 4
- **Child Seat Compatible:** 1x child seat option
- **Awning**
- Generator

Important: The vehicles in the ROF category are equipped with 12V fridges that run on battery power.









# **C-Large Motorhome**



4

Click <u>here</u> to view all detailed specifications.