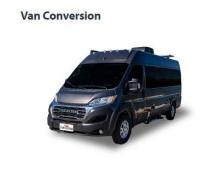

# **Van Conversion**

• Sleeps: 2 (recommended for 2 adults)

• Seatbelts: 4

• Child Seat Compatible: No

- Compact and fuel efficient
- Maneuverable and easy to drive
- Generator
- Solar Panel
- Awning

Click <u>here</u> to view all detailed specifications.