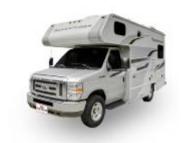

## **Run Of Fleet C-Class Motorhome**

The ROF category consists of Class C motorhomes with various floor plans. Customers will not have the option to choose their model.

- Ideal for a small family
- Sleeps: minimum 4 (recommended for 3 adults and 1 child)
- Seatbelts: minimum 4
- **Child Seat Compatible:** 1x child seat option
- **Awning**
- Generator